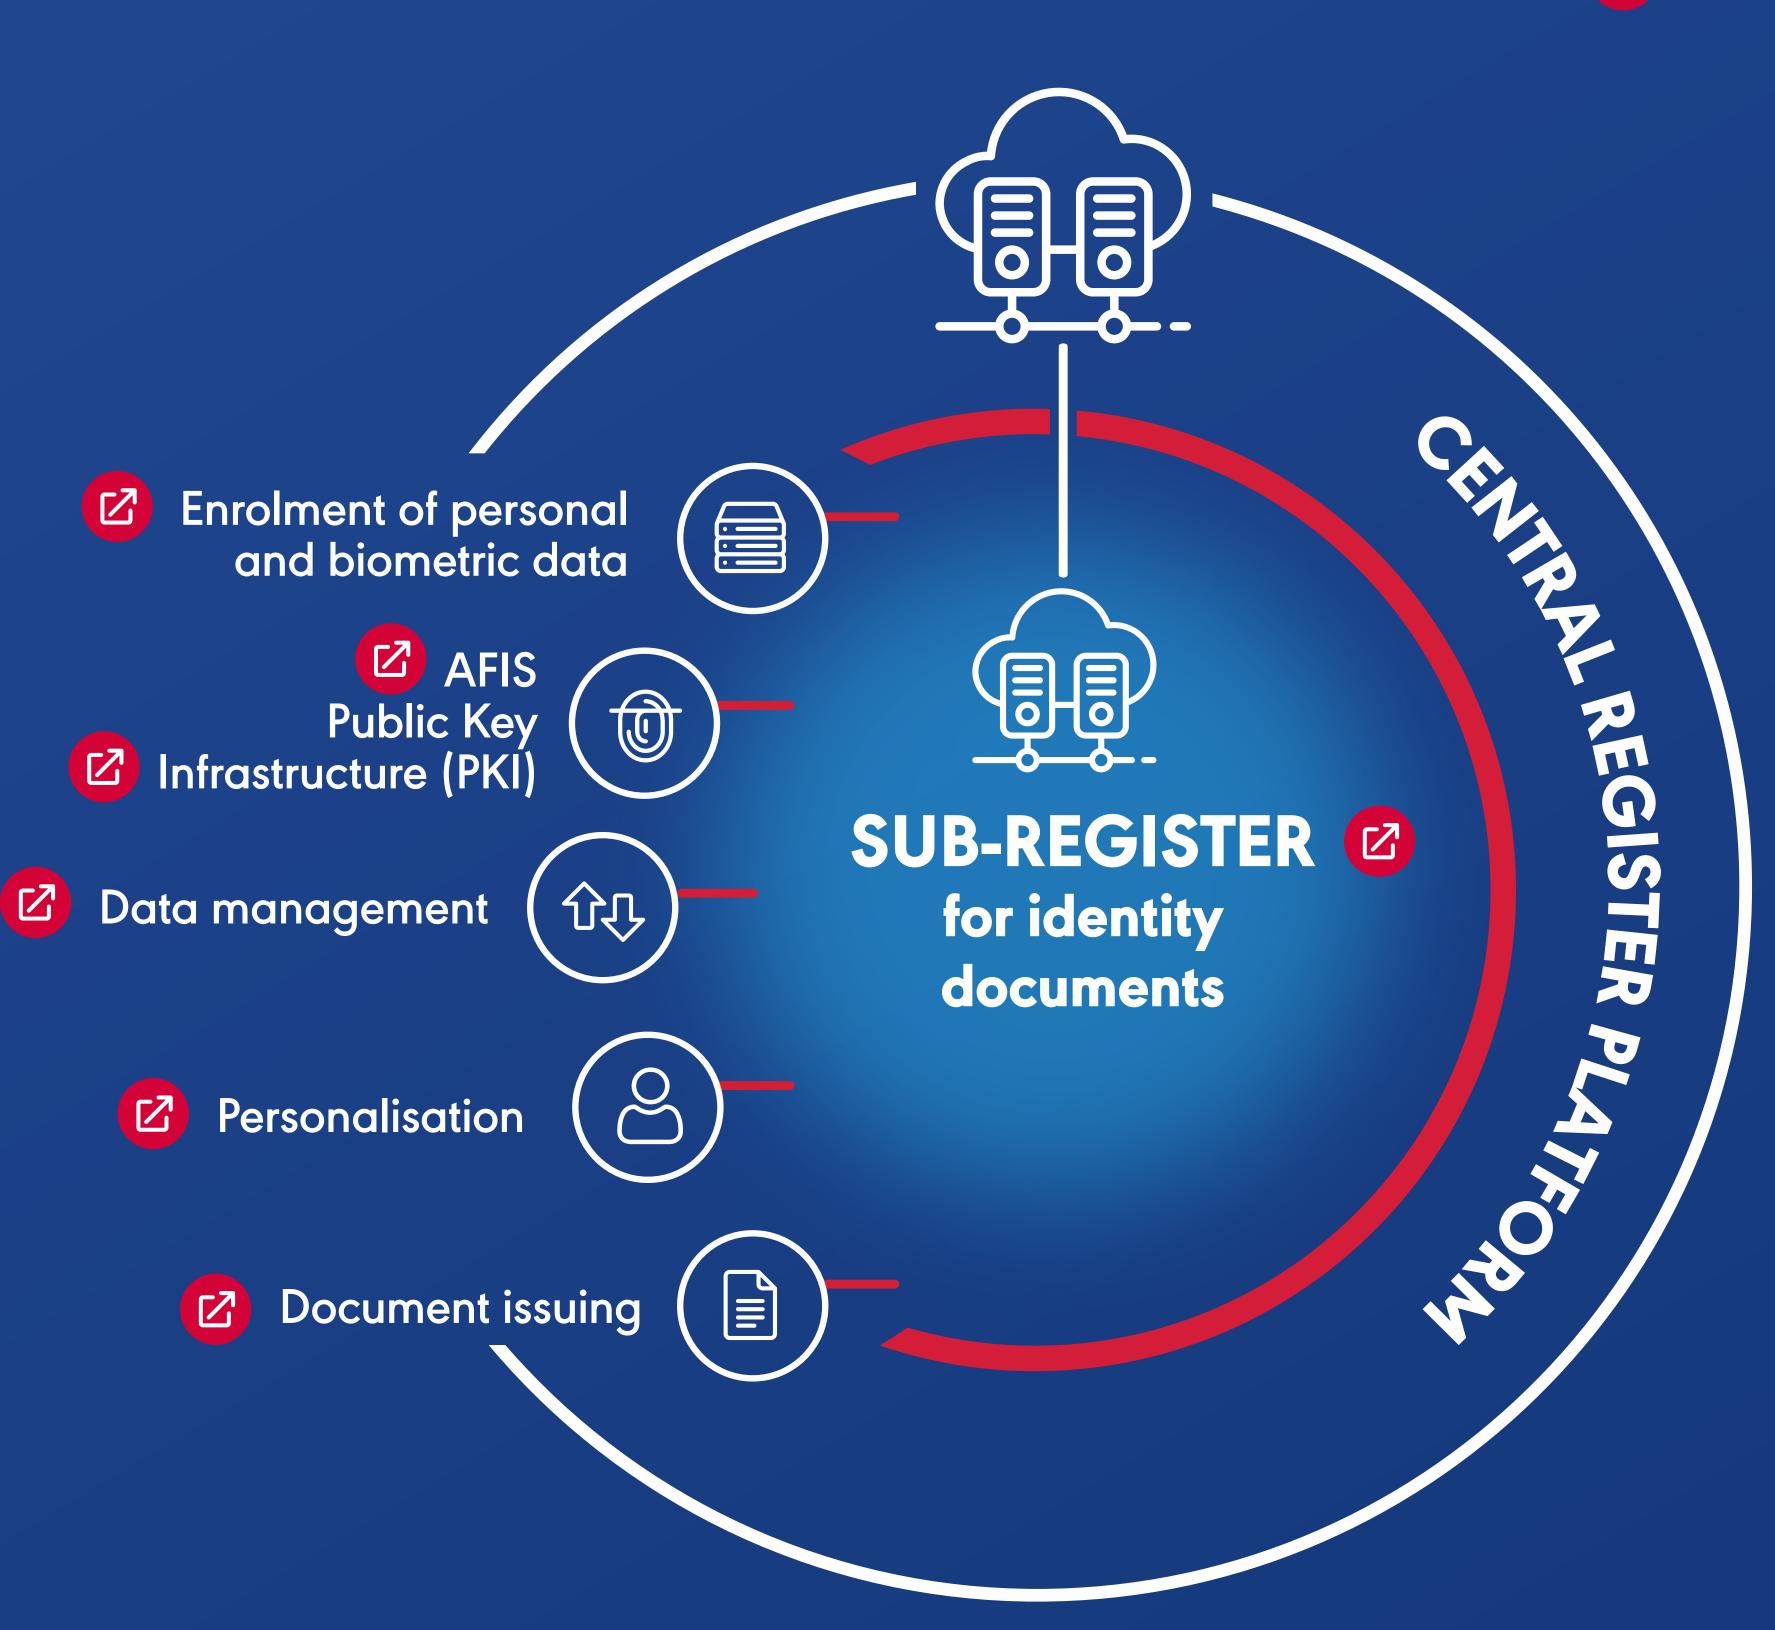

## ONE CENTRAL REGISTER PLATFORM WITH SUB-REGISTERS FOR IDENTITY MANAGEMENT AND DOCUMENT ISSUANCE (12)