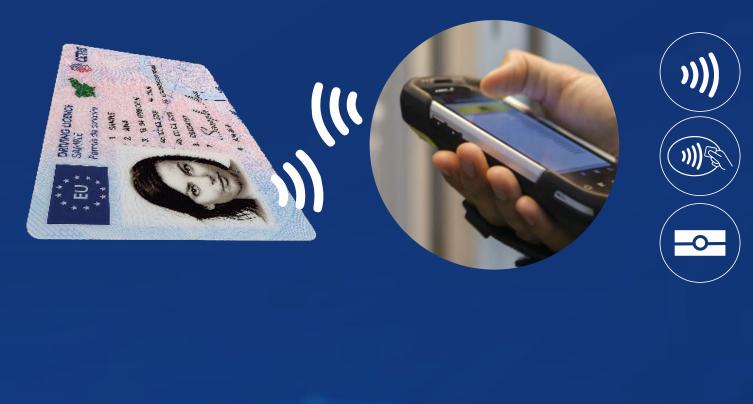

## BIOMETRIC DRIVING LICENCE FOR SECURE, EFFICIENT AND RELIABLE IDENTIFICATION

- Polycarbonate, PET or PVC card
- 40+ security features
- Contact, contactless or dual interface
- Different personalisation options
- Contactless e-driving licences can be controlled and verified by the traffic police on the road with a mobile device.