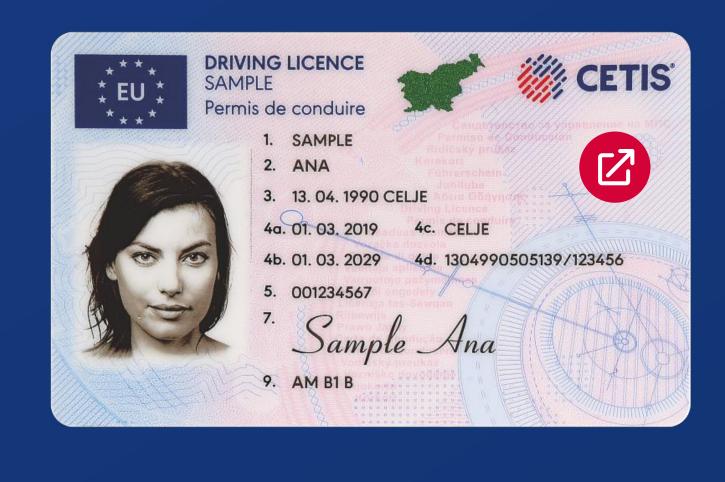

## BIOMETRIC DRIVING LICENCE FOR SECURE, EFFICIENT AND RELIABLE IDENTIFICATION

- Polycarbonate, PET or PVC card
- 40+ security features
- Contact, contactless or dual interface
- Different personalisation options
- Contactless e-driving licences can be controlled and verified by the traffic police on the road with a mobile device.