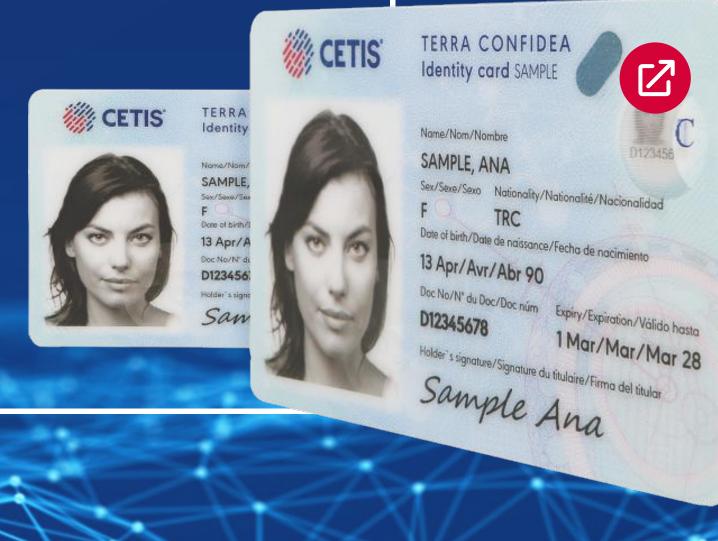

## BIOMETRIC IDENTITY CARD FOR SECURE, EFFICIENT AND RELIABLE IDENTIFICATION

- Polycarbonate card: laser personalisation
- PET card: laser and dye sublimation/ thermal personalisation
- PVC card: laser and dye sublimation/ thermal personalisation Composite cards: laser and
- dye sublimation/ thermal personalisation
- 40+ security features