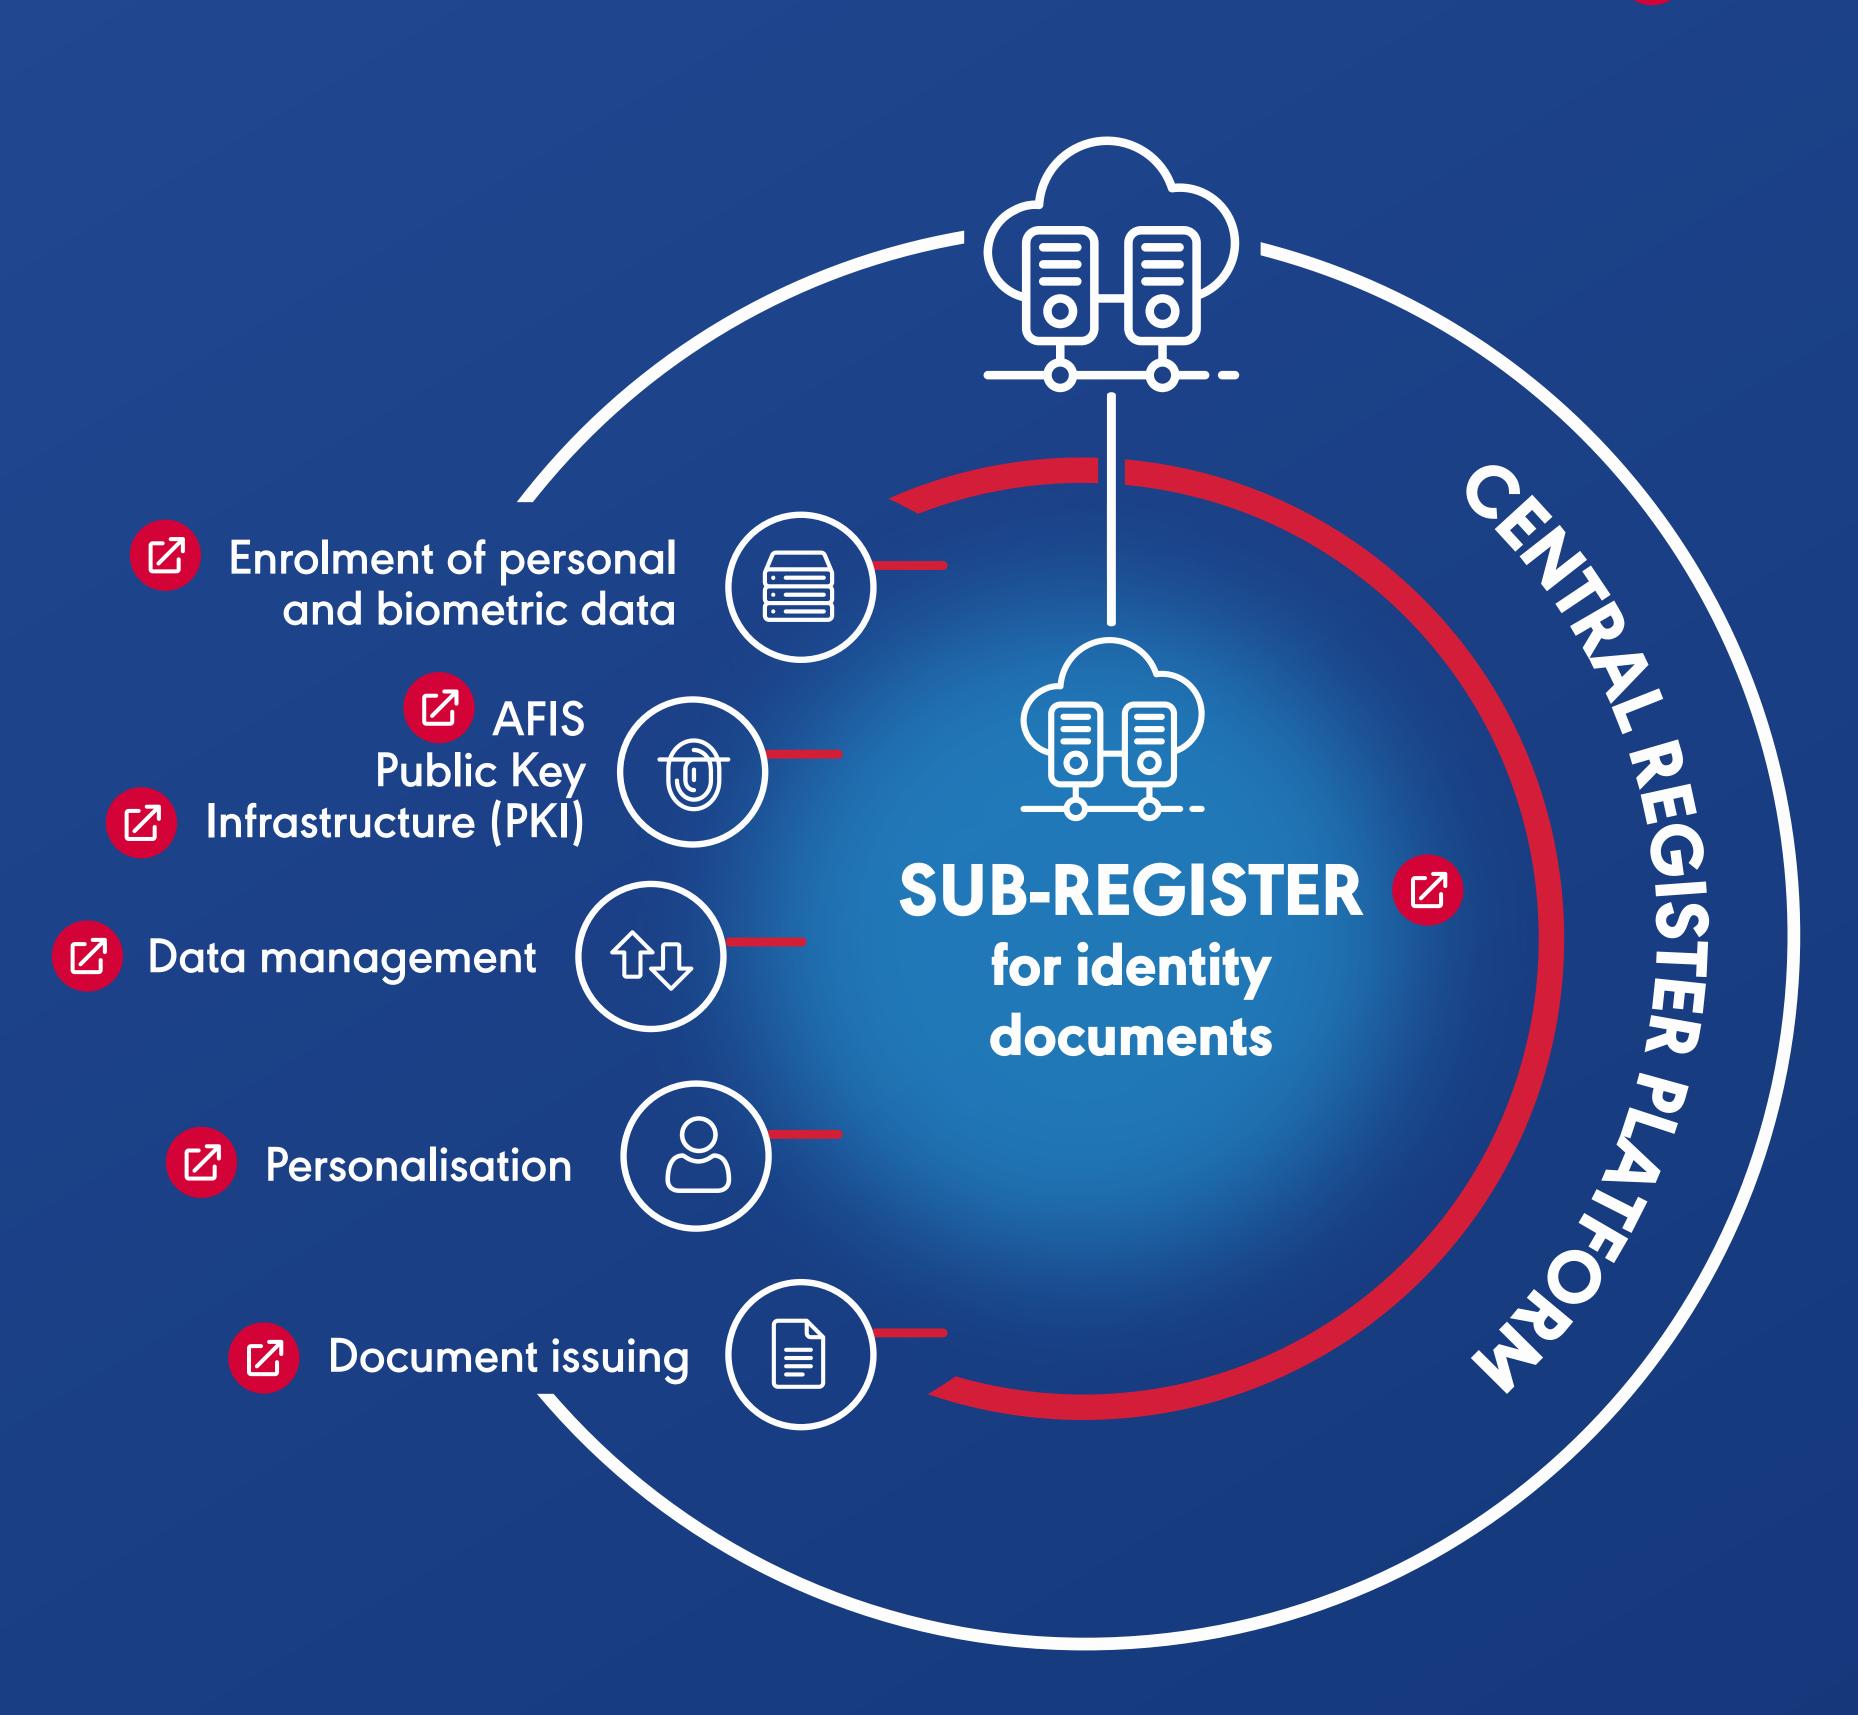

ONE CENTRAL REGISTER PLATFORM WITH SUB-REGISTERS FOR IDENTITY MANAGEMENT AND DOCUMENT ISSUANCE (12)