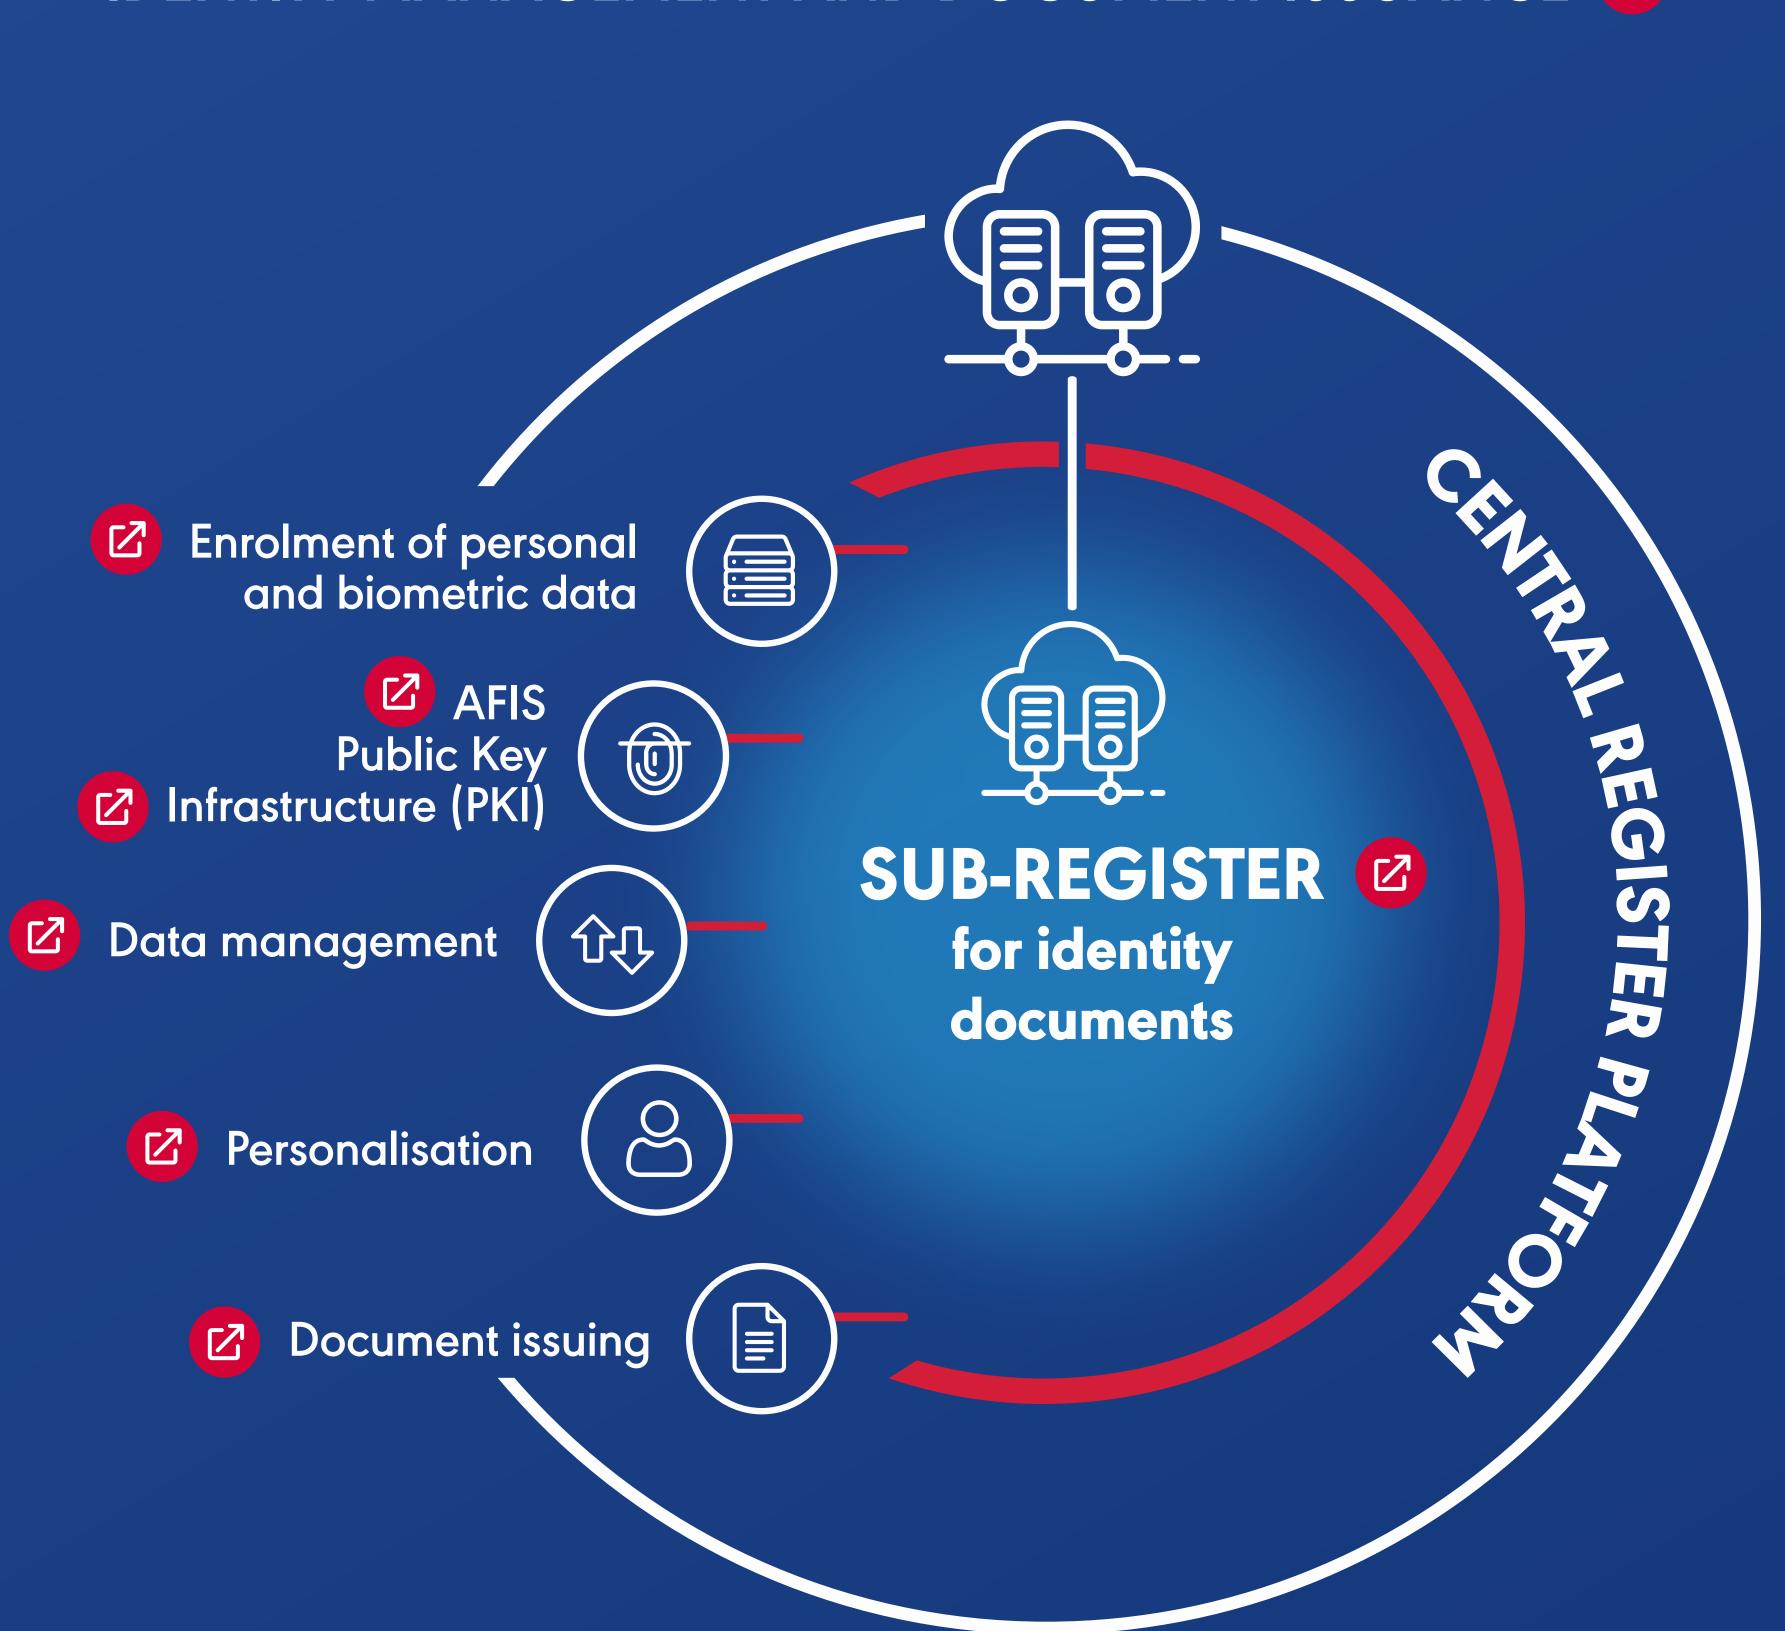

## ONE CENTRAL REGISTER PLATFORM WITH SUB-REGISTERS FOR IDENTITY MANAGEMENT AND DOCUMENT ISSUANCE 12