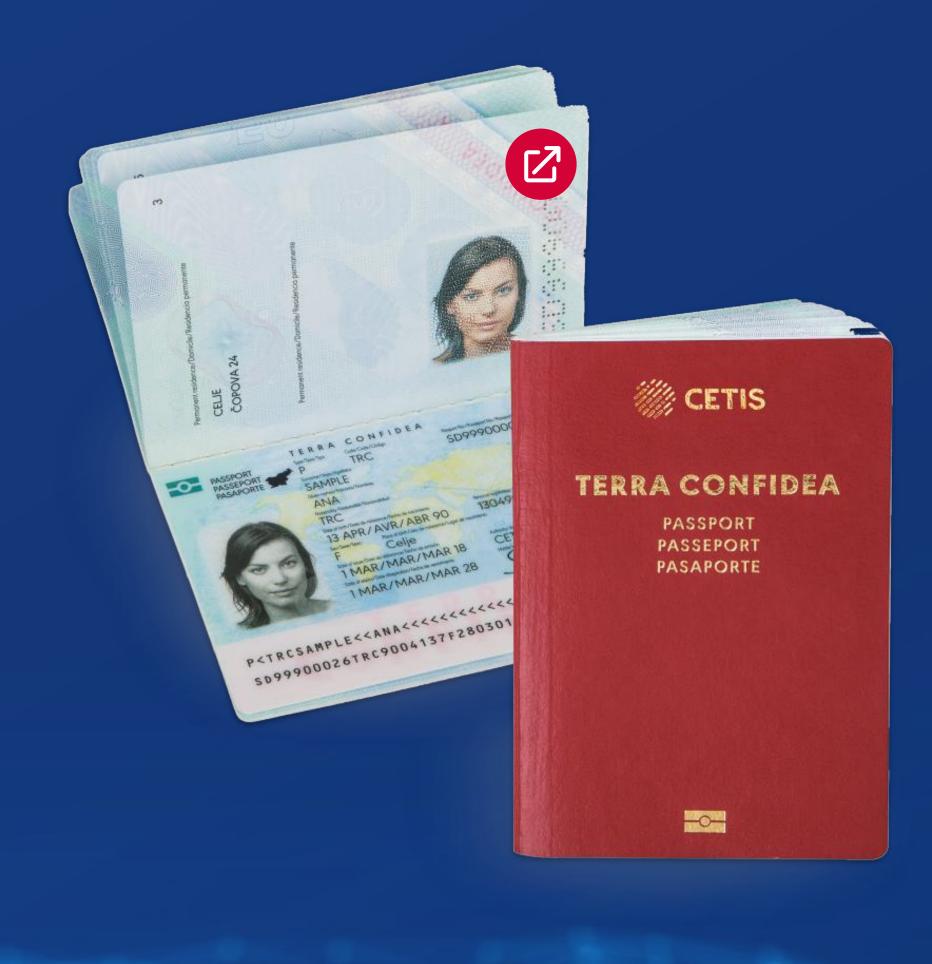

## BIOMETRIC PASSPORT FOR SECURE, EFFICIENT AND RELIABLE IDENTIFICATION

- Polycarbonate data page
- Paper data page
- 80+ security features

TRUSTED BY GOVERNMENTS ON 4 CONTINENTS. 200+ YEARS OF EXPERIENCE.